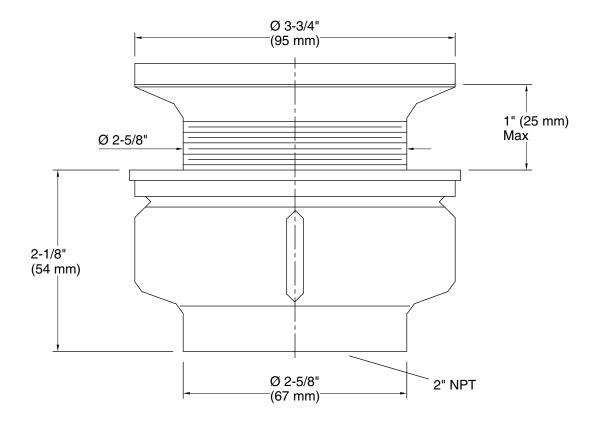

## Features

• Tapped for 2" NPT connection.

## Material

Solid-brass construction for durability and reliability.

#### **Recommended Products/Accessories**

K-23726 Drain treatment K-23723 Faucet cleaner



Codes/Standards ASME A112.18.2/CSA B125.2

KOHLER® One-Year Limited Warranty See website for detailed warranty information.

## **Available Colors/Finishes**

Color tiles intended for reference only.

Color Code Description
CP Polished Chrome

1-800-4KOHLER (1-800-456-4537) Kohler Co. reserves the right to make revisions without notice to product specifications. For the most current Specification Sheet, go to <u>www.kohler.com</u>. 5-29-2021 08:25 - US/CA



# Service Sink Strainer K-9142

# KOHLER, Faucets



# **Technical Information**

All product dimensions are nominal.

#### Notes

Install this product according to the installation guide.